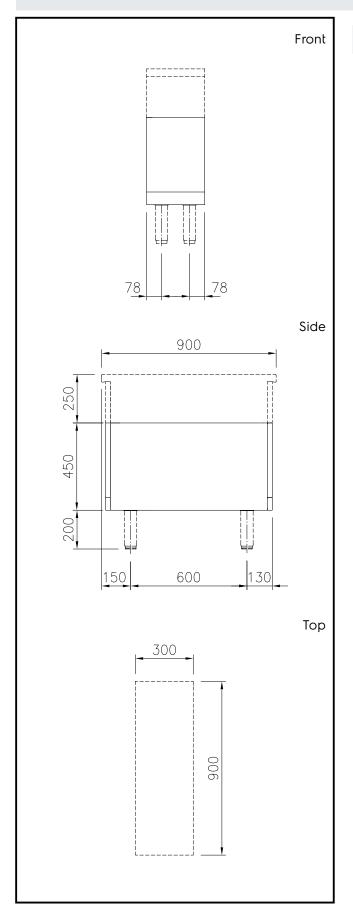

# **Key Information:**

External dimensions, Width:

589631 (MC3ACOCOOO)300 mmExternal dimensions, Depth:900 mmExternal dimensions, Height:450 mmNet weight:9.5 kg

Optional Accessories

| optional Accessories |                                                        |            |  |
|----------------------|--------------------------------------------------------|------------|--|
| •                    | Stainless steel side panel,<br>900x700mm, freestanding | PNC 912512 |  |
| •                    | Stainless steel front kicking strip,                   | PNC 912629 |  |