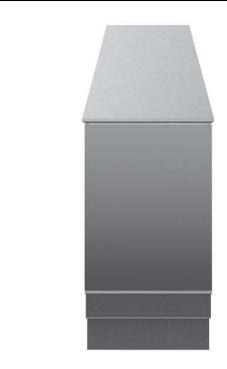

Closed Base, 300mm

#### Item No.

300 mm wide closed base compartment. Internal frame for heavy duty sturdiness in stainless steel. Flat surface construction, easily cleanable.

IPX5 water resistant certification.

Configuration: One-side operated freestanding base.

#### Construction

- IPX5 water resistance certification.
- 2 mm top in 1.4301 (AISI 304).
- Flat surface construction with minimal hidden areas to easily clean all surfaces
- Internal frame for heavy duty sturdiness in stainless steel.